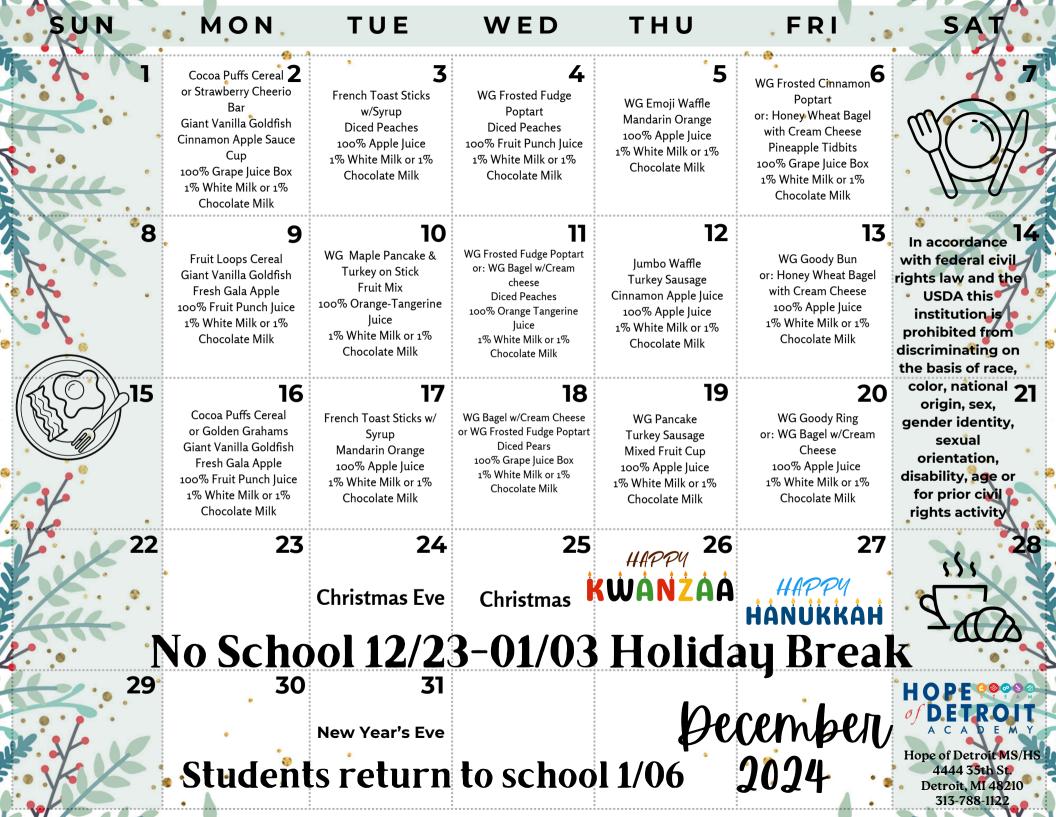

with Chickpeas, Cheese and Tomatoes                                  | Baked Mostaccioli w/ Dinner Roll or: Chicken Nuggets w/ Dinner Roll or: WG Pizza Slice or: Salad with Chicken & Cheese or: Salad with Chickenes, Cheese and Tomatoes or: Turkey Ham and Swiss Sub Romaine w/ Dressing           | BBQ Chicken on WG Bun<br>or: Beef Hot Dog on WW<br>Bun<br>or: WG Pizza Slice<br>or: Salad with Turkey &<br>Cheese<br>or: Salad with Chickpeas,<br>Cheese and Tomatoes<br>or: Italian Sub (Turkey Ham,<br>Turkey Salami Provolone)               | No School<br>Staff-in-Service                                                                     |                                                                                                                                                              |





| SUN                                                                                       | MON                                                                                                                                                                      | TUE                                                                                        | WED                                                                                                                                  | THU                                                                                                        | FRI                                                                                                                                          | SAT